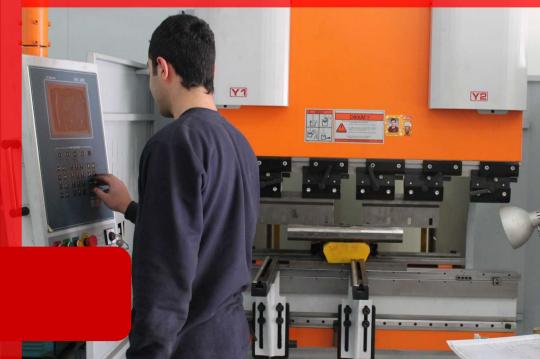

### **PLANT LIST**

- Finetech SMV-1060 H3L 4 Axis Vertical Machining Center
- SPINNER MVC 1000 3 Axis Vertical Machining Center
- Frontier MCV-866 4 Axis Vertical Machining Center
- Neway VM12100B 3 Eksen CNC Dik İşleme Merkezi
- # GOODWAY GA2600 CNC Lathe
- # SMEC NS2100SY CNC Lathe with Subspindle and C-Y axis
- # Hidroliksan 80 Tons Hydraulic Press
- MILLER Sycnrowave 250 DX (AC/DC) TIG Welding Machine
- # 30 kVA Spot Welding Machine

# **CAPABILITIES**

Birant Engineering seeks to add value to its customers by means of:

- CNC Milling
- CNC Turning
- Sheet Metal Bending/Forming
- Welding (TIG/Spot/Brazing)
- Laser Welding\*
- 5 Axis Milling\*
- Wire EDM\*
- Assembling
- Surface Finishing\*
- Coating/Painting\*
- Packaging