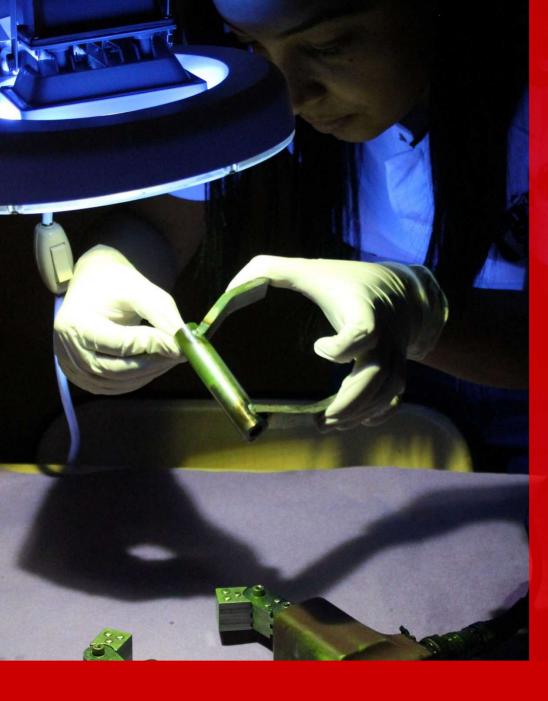

# INSPECTION EQUIPMENTS

- # Coord3 Ares 1075 CMM
- # Mitutoyo Crysta-Plus M443 CMM
- Mitutoyo PH-A14 Profile Projector
- Mitutoyo LH-600 Linear Height Measurement System
- Nawoo MY-2 Magnetic Particle Testing Portable Yoke