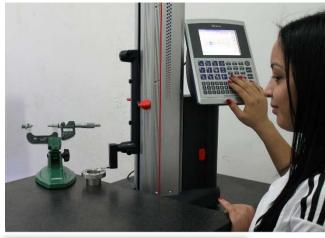

# INSPECTION EQUIPMENTS

- # Coord3 Ares 1075 CMM
- # Mitutoyo Crysta-Plus M443 CMM
- Mitutoyo PH-A14 Profile Projector
- Mitutoyo LH-600 Linear Height Measurement System
- Nawoo MY-2 Magnetic Particle Testing Portable Yoke