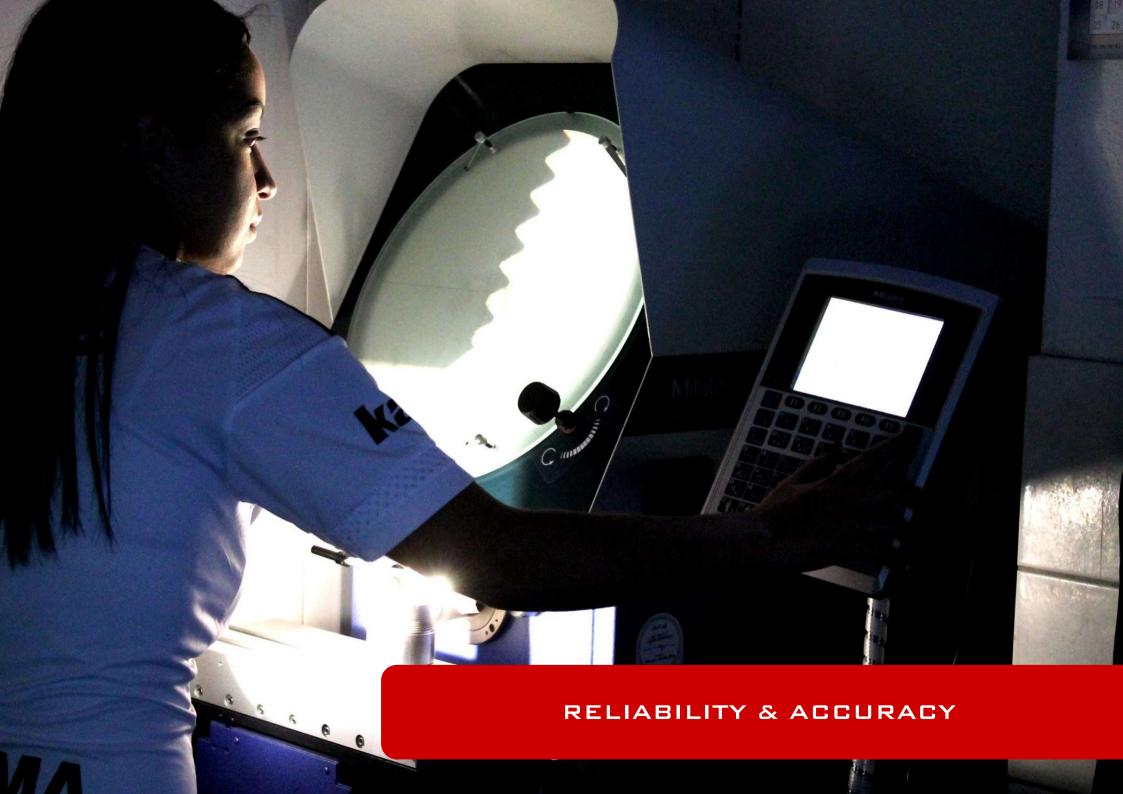

# INSPECTION EQUIPMENTS

- # Coord3 Ares 1075 CMM
- # Mitutoyo Crysta-Plus M443 CMM
- Mitutoyo PH-A14 Profile Projector
- Mitutoyo LH-600 Linear Height Measurement System
- Nawoo MY-2 Magnetic Particle Testing Portable Yoke