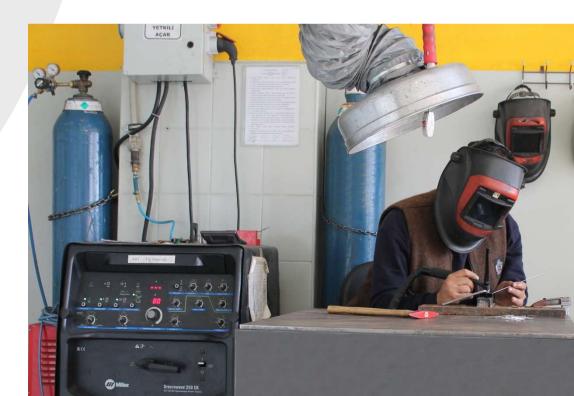

### **PLANT LIST**

- Finetech SMV-1060 H3L 4 Axis Vertical Machining Center
- SPINNER MVC 1000 3 Axis Vertical Machining Center
- Frontier MCV-866 4 Axis Vertical Machining Center
- Neway VM12100B 3 Eksen CNC Dik İşleme Merkezi
- # GOODWAY GA2600 CNC Lathe
- # SMEC NS2100SY CNC Lathe with Subspindle and C-Y axis
- # Hidroliksan 80 Tons Hydraulic Press
- MILLER Sycnrowave 250 DX (AC/DC) TIG Welding Machine
- # 30 kVA Spot Welding Machine

# **CAPABILITIES**

Birant Engineering seeks to add value to its customers by means of:

- CNC Milling
- CNC Turning
- Sheet Metal Bending/Forming
- Welding (TIG/Spot/Brazing)
- Laser Welding\*
- 5 Axis Milling\*
- Wire EDM\*
- Assembling
- Surface Finishing\*
- Coating/Painting\*
- Packaging